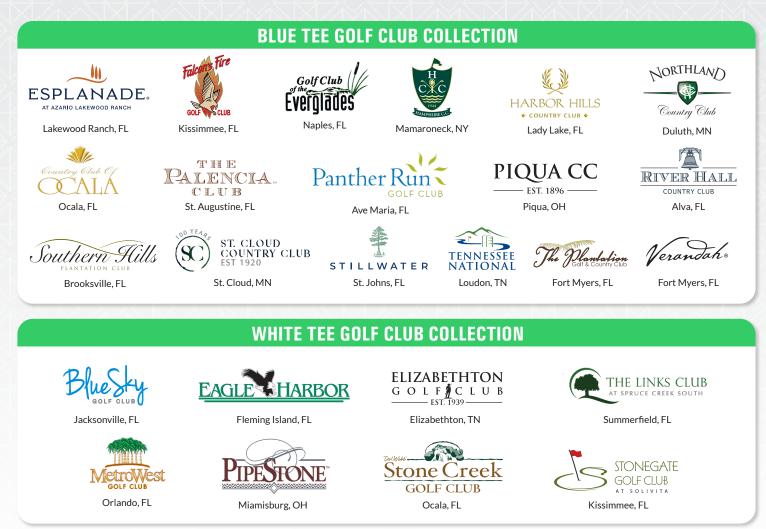

## **BLUE TEE COLLECTION**

As a Full Golf Member (or equivalent) of a Blue Tee Club, you may play any Blue Tee or White Tee Club for \$29.

## WHITE TEE COLLECTION

As a Full Golf Member (or equivalent) of a White Tee Club, you may play any Blue Tee Club for \$49 and any White Tee Club for \$29.